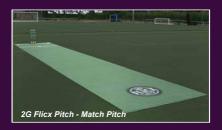

## 2G Flicx Pitch

The 2G Flicx cricket pitch is a versatile, portable solution to your cricket match and practice facility issues. Quickly converts grass football and rugby fields into cricket facilities within minutes, due to upgrades on the new 2G Flicx pitch you can now also use on various surfaces including grassed areas, 3G sports fields, astro and even take your pitch indoors to convert indoor sports halls into indoor academies within minutes.

### The 2G Flicx Match Pitch

A traditional design, green in colour with the crease marked out in white. The 2G Flicx Match Pitch can be used with tradition stumps using the provided cut-out or it can be used with spring back stumps.