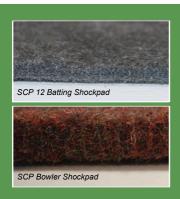

### **SCP Deluxe**

**Life Expectancy:** 7-12 years Manufacturer's Warranty: 7 years Available Widths: 2.74m, 3.66m and 4m

**SCP 12 Batting Shockpad** Life Expectancy: 8-12 years Manufacturer's Warranty: 5 years

### **SCP Bowler Shockpad**

**Life Expectancy:** 8-12 years Manufacturer's Warranty: 5 years Available Widths: 2m and 4m