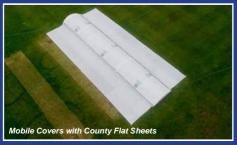

### County

Our county flat sheets are manufactured from a 250gsm lightweight, semitranslucent material. They are ideal for stand-alone flat sheets or as side sheets and bowlers' run-up sheets when attached to mobile covers. Previously purchased by Essex CCC, Leicestershire CCC and Worcestershire CCC. Our standard sizes are: