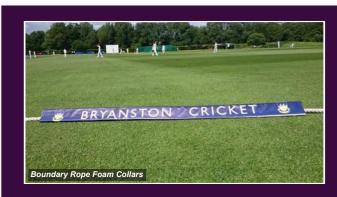

### **Boundary Rope Foam Collars**

Using triangular foam covered with PVC, we are able to provide covers that accommodates advertising on the Boundary Rope.

This is a perfect opportunity to print a sponsors logo or even a school or cricket club name.

They are also easily removed and manoeuvrable.