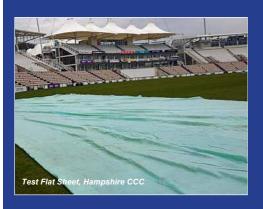

### **Test**

Manufactured from a 350gsm textile reinforced PVC and designed to let in light without 'burning' the grass, whilst being treated to withstand damage by fungicides and bactericides.