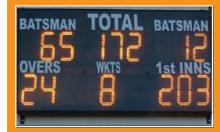

### County Scoreboard – 22 Digit

The County Scoreboard it the largest and most comprehensive scoreboard that we offer. The Scoreboard displays; both Batsman Scores, Wickets, Overs, first innings, last man score and the total score. This 22 digit scoreboard is designed so that can be easily fitted to the outside of a clubhouse.