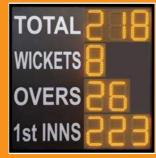

### Club Scoreboard – 15 Digit

A 15 digit scoreboard that is designed to be a versatile scoreboard that can be easily fitted to the outside of a clubhouse. The scoreboard uses 250mm amber LED digits which create a bright and clear number. The Club Scoreboards displays, Both Batting Scores, Overs, Wickets, 1st Innings and the total score.