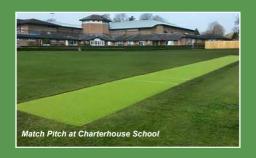

## Non-Turf Pitches & Nets

High quality non-turf match pitches, practice facilities, netting and our own in-house designed SCP Deluxe System.

We provide a bespoke service, constructing and installing match pitches and nets with our installation team. We supply and lay the carpet and if required, manufacture and erect steelwork and netting.

### **Match Pitches**

Our standard SCP Deluxe Match Pitch is 30m x 2.74m and after a site visit, we can advise on the best possible solution, to accommodate your unique requirements.