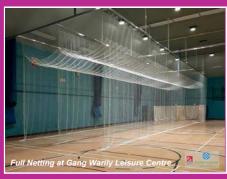

## **Indoor Netting Installation**

Our retractable indoor cricket nets are designed to reduce the space needed for indoor cricket practice, as they can be safely retracted and stored to keep out of the way when not in use. This makes them ideal and convenient for use in school sports halls and leisure centres.

At Stuart Canvas we produce an install custom made indoor netting to the customers' requirements. We can add integrated fabric sight screens to the mesh netting to provide a complete netting system for both bowlers and batters. Our nets are designed to absorb the high impact of cricket balls to create a safe area for indoor practice for players and spectators.