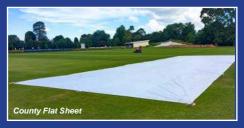

### County

Our county flat sheets are manufactured from a 250gsm lightweight, semitranslucent material. They are ideal for stand-alone flat sheets or as side sheets and bowlers' run-up sheets when attached to mobile covers. Previously purchased by Essex CCC, Leicestershire CCC and Worcestershire CCC. Our standard sizes are: