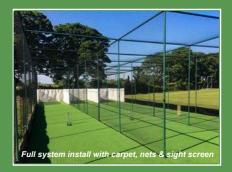

## Non-Turf Pitches & Nets

High quality non-turf match pitches, practice facilities, netting and our own in-house designed SCP Deluxe System.

We provide a bespoke service, constructing and installing match pitches and nets with our installation team. We supply and lay the carpet and if required, manufacture and erect steelwork and netting.

A typical installation of a system takes just 1-2 days by our knowledgeable and experienced installation team. We strive to reach the highest standards with our SCP Deluxe System and use the latest tools and dual grade laser to ensure complete accuracy when installing.

### **SCP Deluxe**

**Life Expectancy:** 7-12 years Manufacturer's Warranty: 7 years Available Widths: 2.74m, 3.66m and 4m

**SCP 12 Batting Shockpad** Life Expectancy: 8-12 years Manufacturer's Warranty: 5 years