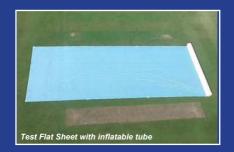

### Inflatable Tube

Inflatable tubes may be used to roll the cover out quickly. Manufactured from PVC material, in a variety of colours, the 3ft diameter inflatable tube is easy to roll on and off by one or two people. The inflation of the tube should take around 2-3 minutes with an adapted leaf blower. It is attached to the cover using Velcro.