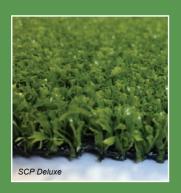

### **SCP Deluxe**

**Life Expectancy:** 7-12 years Manufacturer's Warranty: 7 years Available Widths: 2.74m, 3.66m and 4m

**SCP 12 Batting Shockpad** Life Expectancy: 8-12 years Manufacturer's Warranty: 5 years