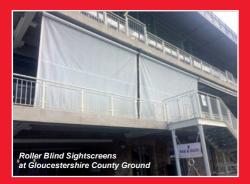

### **Roller Blind Sightscreens**

We can supply fixed roller blind mechanisms which acts like a sightscreen but without the steel framework. The screen is attached to a roller mechanism and can be secured to the pavillion, this product acts as a blind, allowing spectators to see through, but prevents the players from seeing those behind the screen, thus avoiding distractions.