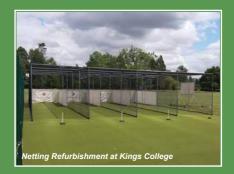

## Non-Turf Pitches & Nets

High quality non-turf match pitches, practice facilities, netting and our own in-house designed SCP Deluxe System.

We provide a bespoke service, constructing and installing match pitches and nets with our installation team. We supply and lay the carpet and if required, manufacture and erect steelwork and netting.

## **Indoor Netting Installation**

Our retractable indoor cricket nets are designed to reduce the space needed for indoor cricket practice, as they can be safely retracted and stored to keep out of the way when not in use. This makes them ideal and convenient for use in school sports halls and leisure centres.

At Stuart Canvas we produce an install custom made indoor netting to the customers' requirements. We can add integrated fabric sight screens to the mesh netting to provide a complete netting system for both bowlers and batters. Our nets are designed to absorb the high impact of cricket balls to create a safe area for indoor practice for players and spectators.