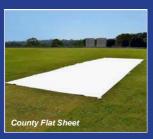

### County

Our county flat sheets are manufactured from a 250gsm lightweight, semitranslucent material. They are ideal for stand-alone flat sheets or as side sheets and bowlers' run-up sheets when attached to mobile covers. Previously purchased by Essex CCC, Leicestershire CCC and Worcestershire CCC. Our standard sizes are: