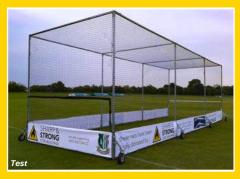

## **Batting Cages**

Stuart Canvas manufactures two different models of mobile batting cages:

### Test

This cage is 7.6m long x 3.6m wide This cage is 11.3m long x 3.6m wide x 3m high, complete with 8 x puncture proof swivel wheels.

Both are supplied with one piece netting, which includes a velcro opening at the back for the wicket keeper to use.

Banners may also be placed around the bottom of the cages - this being an excellent opportunity for club or sponsors logo's.