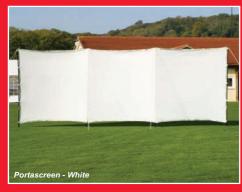

### **Portascreen**

7.5m x 3m and with 4 poles, guy ropes and a carry bag for quick and easy storage.