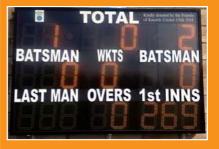

### County Scoreboard – 22 Digit

The County Scoreboard it the largest and most comprehensive scoreboard that we offer. The Scoreboard displays; both Batsman Scores, Wickets, Overs, first innings, last man score and the total score. This 22 digit scoreboard is designed so that can be easily fitted to the outside of a clubhouse.