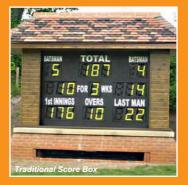

### **Traditional**

We can also offer a variety of traditional scoreboards:

- Standard
- Folding Portascore
- Portable Cricket Scorer 3 line / 4 line
- Senior Extended Box

This model supplied with compact minigrip control as standard.