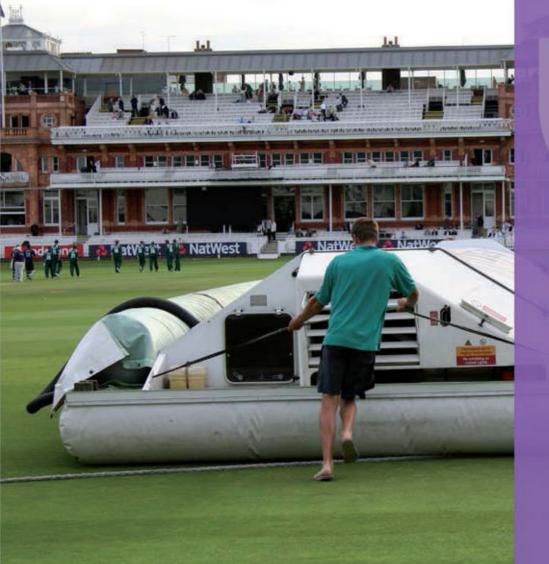

# Hover Cover

This flagship cover from Stuart Canvas has revolutionised the way major cricket grounds protect their pitches and squares.

### The Hover Cover:

- Requires fewer ground staff to manoeuvre
- Reduces playing time lost to rain
- Protects the pitch and square within minutes
- Carries side sheets and run-up covers
- Speeds up the drying process via its air circulation units
- Allows sponsorship opportunities

The Hover Cover is currently being used at the following venues:

Lord's Cricket Ground, Edgbaston Cricket Ground, Old Trafford Cricket Ground, Trent Bridge Cricket Ground, SWALEC Stadium as well as Pune Cricket Ground (India) and Sher-e-Banga National Cricket Stadium (Bangladesh.

"The hover cover is far superior to any type of wheeled cricket pitch covering, currently on the market.

It is quick, efficient, easy to handle and no more back ache.

A brilliant bit of kit"

Mick Hunt, Head Groundsman, Marylebone Cricket Club, Lord's Cricket Ground.