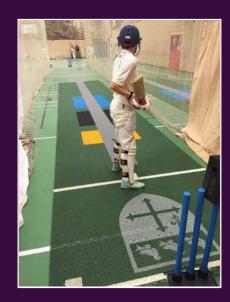

## 2G Flicx Pitch

The 2G Flicx cricket pitch is a versatile, portable solution to your cricket match and practice facility issues. Quickly converts grass football and rugby fields into cricket facilities within minutes, due to upgrades on the new 2G Flicx pitch you can now also use on various surfaces including grassed areas, 3G sports fields, astro and even take your pitch indoors to convert indoor sports halls into indoor academies within minutes.

### The 2G Flicx Match Pitch

A traditional design, green in colour with the crease marked out in white. The 2G Flicx Match Pitch can be used with tradition stumps using the provided cut-out or it can be used with spring back stumps.