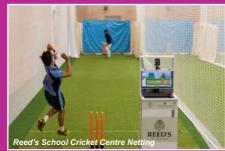

## **Indoor Netting Installation**

Our retractable indoor cricket nets are designed to reduce the space needed for indoor cricket practice, as they can be safely retracted and stored to keep out of the way when not in use. This makes them ideal and convenient for use in school sports halls and leisure centres.

At Stuart Canvas we produce an install custom made indoor netting to the customers' requirements. We can add integrated fabric sight screens to the mesh netting to provide a complete netting system for both bowlers and batters. Our nets are designed to absorb the high impact of cricket balls to create a safe area for indoor practice for players and spectators.