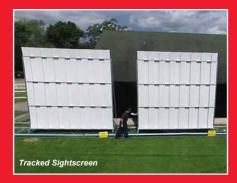

### **Tracked Sightscreens**

Our tracked sidescreens are ideal for cricket grounds that do not have enough space to have a traditional screen. The tracked sightscreen may be moved easily by just one person and the slats may be easily removed at the end of the game. The ease of the tracked sightscreen with the reduced amount of space it requires, make it a unique sightscreen in the cricket ground sector.