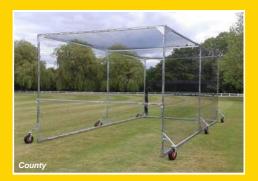

## **Batting Cages**

Stuart Canvas manufactures two different models of mobile batting cages:

### County

x 3m high, complete with 6 x puncture proof swivel wheels.