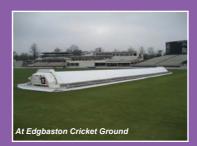

# Hover Cover

This flagship cover from Stuart Canvas has revolutionised the way major cricket grounds protect their pitches and squares.

### The Hover Cover:

- Requires fewer ground staff to manoeuvre
- Reduces playing time lost to rain
- Protects the pitch and square within minutes
- Carries side sheets and run-up covers
- Speeds up the drying process via its air circulation units
- Allows sponsorship opportunities

The Hover Cover is currently being used at the following venues:

Lord's Cricket Ground, Edgbaston Cricket Ground, Old Trafford Cricket Ground, Trent Bridge Cricket Ground, SWALEC Stadium as well as Pune Cricket Ground (India) and Sher-e-Banga National Cricket Stadium (Bangladesh.