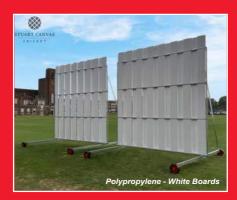

### **Polypropylene**

4.25m x 4.5m or 4.25m x 5m. The removable PVC black and white slats are easy to remove for winter storage.