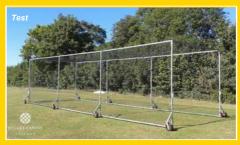

## **Batting Cages**

Stuart Canvas manufactures two different models of mobile batting cages:

### Test

This cage is 7.6m long x 3.6m wide This cage is 11.3m long x 3.6m wide x 3m high, complete with 8 x puncture proof swivel wheels.

Both are supplied with one piece netting, which includes a velcro opening at the back for the wicket keeper to use.