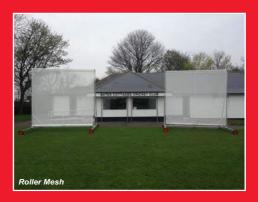

### **Roller Mesh**

4m x 4m PVC mesh, ideal for windy conditions and comes with a winding handle to enable the mesh to be retracted when not in use.