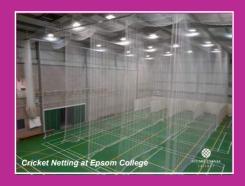

## **Indoor Netting Installation**

Our retractable indoor cricket nets are designed to reduce the space needed for indoor cricket practice, as they can be safely retracted and stored to keep out of the way when not in use. This makes them ideal and convenient for use in school sports halls and leisure centres.

At Stuart Canvas we produce an install custom made indoor netting to the customers' requirements. We can add integrated fabric sight screens to the mesh netting to provide a complete netting system for both bowlers and batters. Our nets are designed to absorb the high impact of cricket balls to create a safe area for indoor practice for players and spectators.