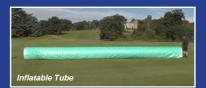

### Inflatable Tube

Inflatable tubes may be used to roll the cover out quickly. Manufactured from PVC material, in a variety of colours, the 3ft diameter inflatable tube is easy to roll on and off by one or two people. The inflation of the tube should take around 2-3 minutes with an adapted leaf blower. It is attached to the cover using Velcro.