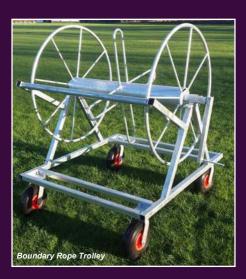

### **Boundary Rope Trolley**

A heavy duty galvanised steel trolley with a central "bobbin" which holds two 220-metre boundary ropes. A handle winds the rope onto the bobbin.

Size: 1070mm wide x 1270mm long x 1350mm high.