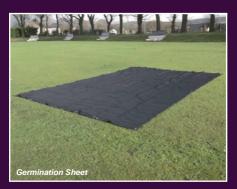

### **Germination Sheets**

We manufacture many types of cricket germination sheets from 17 gsm fleece to 130 gsm in black porous material. All our germination sheets come with reinforced hems and eyelets so they can be pegged down.

Our standard sizes are:

3.65m x 4.85m

3.65m x 22m