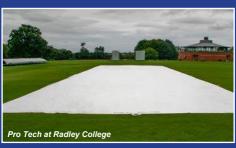

### **Pro Tech**

Manufactured from lightweight 165gsm UV stabilised material. Which is easy to handle with a minimum of ground staff required. The breathable cover allows sunlight through while maintaining a constant temperature underneath the cover, this reduces the amount of condensation formed and promotes grass growth. Due to this the Pro Tech flat sheet can be left on the ground for a period of days.