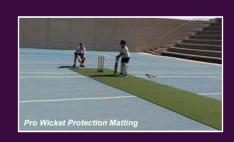

### **Pro Wicket Protection Matting**

Available size is 80' x 10', complete with hems and eyelets all the way round. It is the ideal product to protect your prepared wickets whilst matches are played on the adjacent wicket, as used for International matches across the globe.