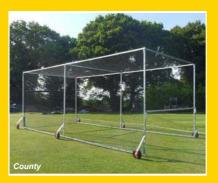

## **Batting Cages**

Stuart Canvas manufactures two different models of mobile batting cages:

### County

x 3m high, complete with 6 x puncture proof swivel wheels.