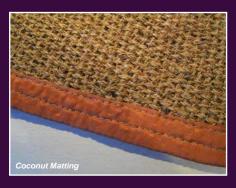

### **Coconut Matting**

- 1.8m wide, long lasting brown or green fibre matting
- Each length has strongly bound eyeleted ends
- Complete with ground pegs

The sizes we have available are:

5.5m x 1.8m

8.3

8.3m x 1.8m

11m x 1.8m

17.4m x 1.8m

20.2m x 1.8m

25m x 1.8m