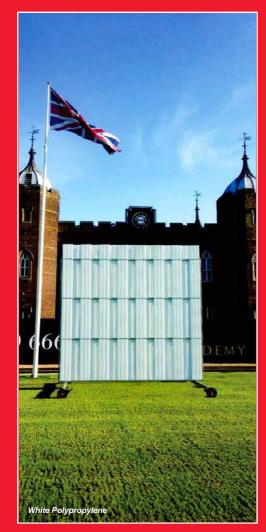

### **Polypropylene**

4.25m x 4.5m or 4.25m x 5m. The removable PVC black and white slats are easy to remove for winter storage.