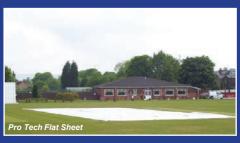

### **Pro Tech**

Manufactured from lightweight 165gsm UV stabilised material. Which is easy to handle with a minimum of ground staff required. The breathable cover allows sunlight through while maintaining a constant temperature underneath the cover, this reduces the amount of condensation formed and promotes grass growth. Due to this the Pro Tech flat sheet can be left on the ground for a period of days.