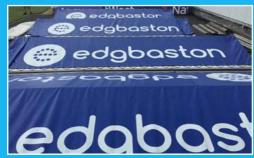

### **Bespoke Printing**

Stuart Canvas have purchased an in-house printer to enable us to print directly onto white cover tops, and to produce decals for our coloured tops. This provides an excellent opportunity for advertising, by printing a sponsor's name or logo on the cover(s).

Alternatively we can print the required design onto a flat section of PVC and secure it on the dome of each unit whilst on site.