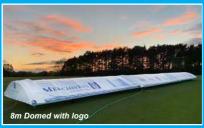

### **Bespoke Printing**

Stuart Canvas have purchased an in-house printer to enable us to print directly onto white cover tops, and to produce decals for our coloured tops. This provides an excellent opportunity for advertising, by printing a sponsor's name or logo on the cover(s).

Alternatively we can print the required design onto a flat section of PVC and secure it on the dome of each unit whilst on site.

### **Cover Top Colours**

Our standard cover top colours are white, green and blue, however additional pantone colours are available on special request – minimums apply.