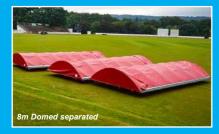

## **Mobile Covers**

### **Our Mobile Covers feature:**

- Fully galvanised steel to prevent rusting
- 5mm galvanised tubing create strong arches, ridge poles & support bars
- 2.8mm folded steel construction
- · One piece gutter to prevent leakage
- 650gsm cover tops that reach the bottom of the cross member
- 12 x puncture proof wheels

### **Mobile Units**

Stuart Canvas manufactures two models of domed mobile covers, as well as bespoke apex models.

|                       | Standard Set          | Superior Set         |
|-----------------------|-----------------------|----------------------|
| Size                  | Three 7.3m x 4m Units | Three 8m x 4m Units  |
| Puncture Proof Wheels | 6 Fixed and 6 Swivel  | 6 Fixed and 6 Swivel |
| Tricoflex Hose        | 75m – 19mm Diameter   | 75m – 19mm Diameter  |
| Attachment Kit        | Optional Extra        | Optional Extra       |

### Package Available

|                     | Superior                               |
|---------------------|----------------------------------------|
| Size                | Three 8m x 4m units                    |
| Side Sheets         | Two 24m x 4m                           |
| Run-Ups             | Two 9.14m x 4.57m                      |
| Included in Package | 50 x Pegs, 75m Hose and Attachment Kit |