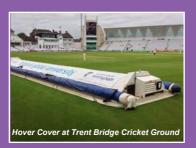

# Hover Cover

This flagship cover from Stuart Canvas has revolutionised the way major cricket grounds protect their pitches and squares.

### The Hover Cover:

- Requires fewer ground staff to manoeuvre
- Reduces playing time lost to rain
- Protects the pitch and square within minutes
- Carries side sheets and run-up covers
- Speeds up the drying process via its air circulation units
- Allows sponsorship opportunities

The Hover Cover is currently being used at the following venues:

Lord's Cricket Ground, Edgbaston Cricket Ground, Old Trafford Cricket Ground, Trent Bridge Cricket Ground, SWALEC Stadium as well as Pune Cricket Ground (India) and Sher-e-Banga National Cricket Stadium (Bangladesh.