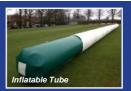

### Inflatable Tube

Inflatable tubes may be used to roll the cover out quickly. Manufactured from PVC material, in a variety of colours, the 3ft diameter inflatable tube is easy to roll on and off by one or two people. The inflation of the tube should take around 2-3 minutes with an adapted leaf blower. It is attached to the cover using Velcro.