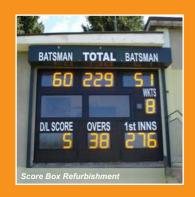

### Refurbishment

If you have an existing scorebox with a sound structure, it can normally be fitted with a new fascia. We can design and fit the fascia ourselves or we can provide the Club with the product and detailed drawings to help install the fascia.