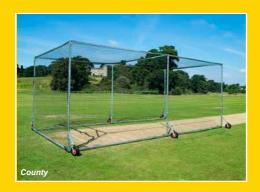

## **Batting Cages**

Stuart Canvas manufactures two different models of mobile batting cages:

### County

x 3m high, complete with 6 x puncture proof swivel wheels.