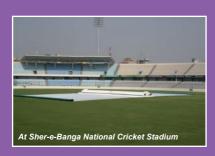

# Hover Cover

This flagship cover from Stuart Canvas has revolutionised the way major cricket grounds protect their pitches and squares.

### The Hover Cover:

- Requires fewer ground staff to manoeuvre
- Reduces playing time lost to rain
- Protects the pitch and square within minutes
- Carries side sheets and run-up covers
- Speeds up the drying process via its air circulation units
- Allows sponsorship opportunities

The Hover Cover is currently being used at the following venues:

Lord's Cricket Ground, Edgbaston Cricket Ground, Old Trafford Cricket Ground, Trent Bridge Cricket Ground, SWALEC Stadium as well as Pune Cricket Ground (India) and Sher-e-Banga National Cricket Stadium (Bangladesh.