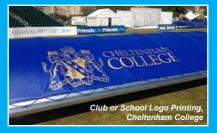

### **Bespoke Printing**

Stuart Canvas have purchased an in-house printer to enable us to print directly onto white cover tops, and to produce decals for our coloured tops. This provides an excellent opportunity for advertising, by printing a sponsor's name or logo on the cover(s).

Alternatively we can print the required design onto a flat section of PVC and secure it on the dome of each unit whilst on site.