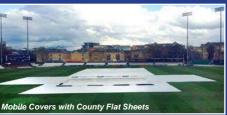

## Flat Sheets

# Stuart Canvas manufactures three different types of cricket flat sheets:

All our flat sheets have grab handles, reinforced hems and eyelets every 5'. We can manufacture any bespoke size, however we do keep standard sizes of our county flat sheets in stock.

### County

Our county flat sheets are manufactured from a 250gsm lightweight, semitranslucent material. They are ideal for stand-alone flat sheets or as side sheets and bowlers' run-up sheets when attached to mobile covers. Previously purchased by Essex CCC, Leicestershire CCC and Worcestershire CCC. Our standard sizes are: