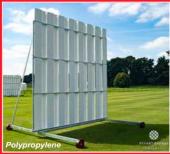

### **Polypropylene**

4.25m x 4.5m or 4.25m x 5m. The removable PVC black and white slats are easy to remove for winter storage.