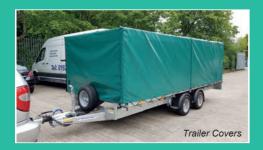

### **Trailer Covers**

At Stuart Canvas we can produce trailer covers to suit any size from a standard boxed to bespoke, to a pick up truck. All of our covers are made-to-measure and produced to the highest specification. Our waterproof trailer covers are competitively priced and made from a minimum weight of 580gsm to a maximum of 900gsm PVC.