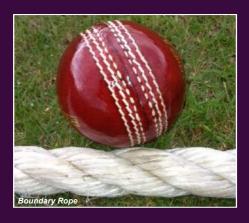

### **Boundary Rope**

Our cricket boundary rope is available in 220m coils in the following diameters:

24mm Diameter

28mm Diameter

32mm Diameter