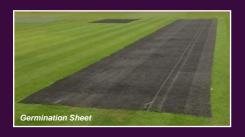

### **Germination Sheets**

We manufacture many types of cricket germination sheets from 17 gsm fleece to 130 gsm in black porous material. All our germination sheets come with reinforced hems and eyelets so they can be pegged down.

Our standard sizes are:

3.65m x 4.85m

3.65m x 22m