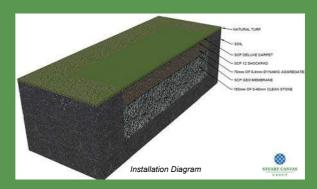

## Non-Turf Pitches & Nets

High quality non-turf match pitches, practice facilities, netting and our own in-house designed SCP Deluxe System.

We provide a bespoke service, constructing and installing match pitches and nets with our installation team. We supply and lay the carpet and if required, manufacture and erect steelwork and netting.

A typical installation of a system takes just 1-2 days by our knowledgeable and experienced installation team. We strive to reach the highest standards with our SCP Deluxe System and use the latest tools and dual grade laser to ensure complete accuracy when installing.

## Non-Turf Carpets and Shockpads

A wide range of carpets are available for match pitches and non-turf systems including:

### **Match Pitches**

Our standard SCP Deluxe Match Pitch is 30m x 2.74m and after a site visit, we can advise on the best possible solution, to accommodate your unique requirements.