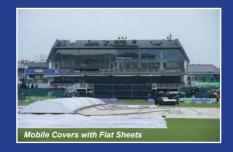

## **Mobile Covers**

### **Our Mobile Covers feature:**

- Fully galvanised steel to prevent rusting
- 5mm galvanised tubing create strong arches, ridge poles & support bars
- 2.8mm folded steel construction
- · One piece gutter to prevent leakage
- 650gsm cover tops that reach the bottom of the cross member
- 12 x puncture proof wheels

### **Mobile Units**

Stuart Canvas manufactures two models of domed mobile covers, as well as bespoke apex models.

|                       | Standard Set          | Superior Set         |
|-----------------------|-----------------------|----------------------|
| Size                  | Three 7.3m x 4m Units | Three 8m x 4m Units  |
| Puncture Proof Wheels | 6 Fixed and 6 Swivel  | 6 Fixed and 6 Swivel |
| Tricoflex Hose        | 75m – 19mm Diameter   | 75m – 19mm Diameter  |
| Attachment Kit        | Optional Extra        | Optional Extra       |